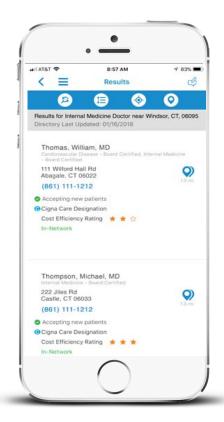

### FIND DOCTORS, DENTIST, AND FACILITIES

- > Search for a provider in your plan's network\*
- Search among hundreds of common medical and dental procedures
- Compare costs personalized to you we do the math for you based on your plan
- Cost-efficiency ratings and quality information\*
- Easily navigate using customer-friendly language, not jargon
- Access maps for driving directions right from your smartphone

<sup>\*</sup> May not be available for all providers or with all plan types. For illustrative purposes only. Actual features may vary.