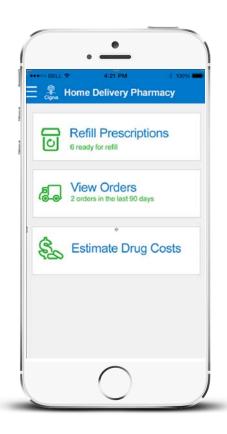

# MANAGE PRESCRITPIONS AND ORDER REFILLS

- > Refill Cigna Home Delivery Pharmacy prescriptions
- > Review orders and order history
- Compare prescription drug prices at thousands of pharmacies in our network
- Find closest pharmacy locations

For illustrative purposes only. Actual features may vary.